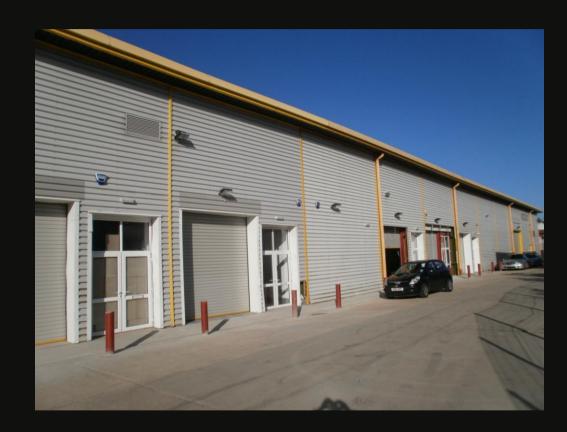

#### **DESCRIPTION**

- Modern high quality industrial & storage space with 24 hour access and CCTV.
- Integral office accommodation, kitchen provision and WC facilities.
- HGV access/loading and car parking.
- Comprehensive main reception facilities & multiple meeting rooms if required.
- Café, gym and hair salon on site.
- Excellent car parking available.

#### **SPECIFICATION**

- Three phase power available.
- Eaves up to 9m.
- Electric loading door.
- Telecoms and IT provision.
- Industrial heating available.
- Security alarm.
- Specifications are noted as a guide and may vary depending on unit.

### **FLOOR AREA** (approx gross internal)

- Units are approx 3500 ft<sup>2</sup> (325 m<sup>2</sup>).
- Call for current and forthcoming availability.